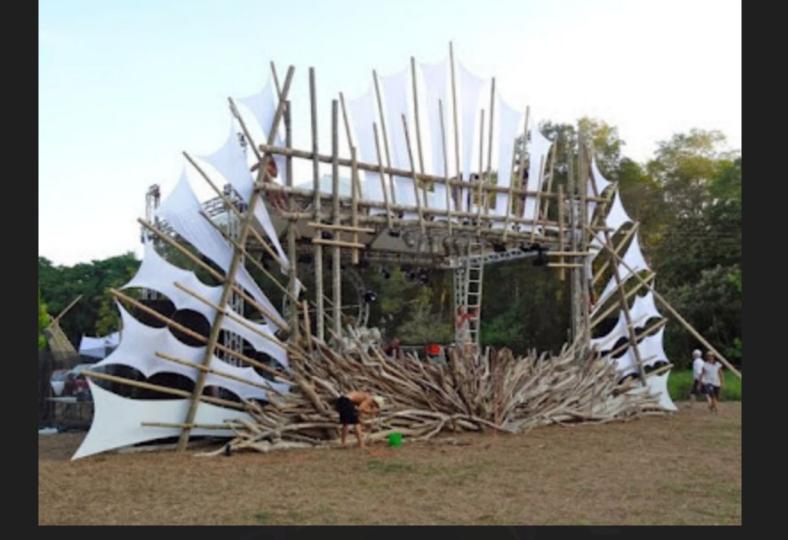

|  | p. 9-13  |
| Act 2                                       |  | p. 14-40 |
| Act 3                                       |  | p. 41-45 |
| Colored Rendering, Ground Plan and 3D Model |  |          |
| Act 1                                       |  | p. 46-48 |
| Act 2                                       |  | p. 49-52 |
| Act 3                                       |  | p. 53-56 |
| Drafting                                    |  |          |
| Paint Sample                                |  | p. 65-72 |
|                                             |  |          |

# Inspirational Images











## Conceptual Images

Act 1







## Conceptual Images

Act 2

















Phipps Bend Nuclear Power Plant (Surgoinsville, TN) [OC] [4000x2250]

















































#### Conceptual Images













# Colored Rendering Ground Plan





# Colored Rendering Ground Plan 3D Model







# Colored Rendering Ground Plan 3D Model







### Drafting



Vectorworks Educational Version



Vectorworks Educational Version













FRONT ELEVATION / DETAIL DRAWING LIGHTINING BOLT DRAFTER: NAOKO SKALA DATE: 4/4/2019 SCALE: 1/4"= 1'-0" 10 of 10

### Paint Sample











#### Ship Wall



#### Deck Facing





#### Deck





## Thank you