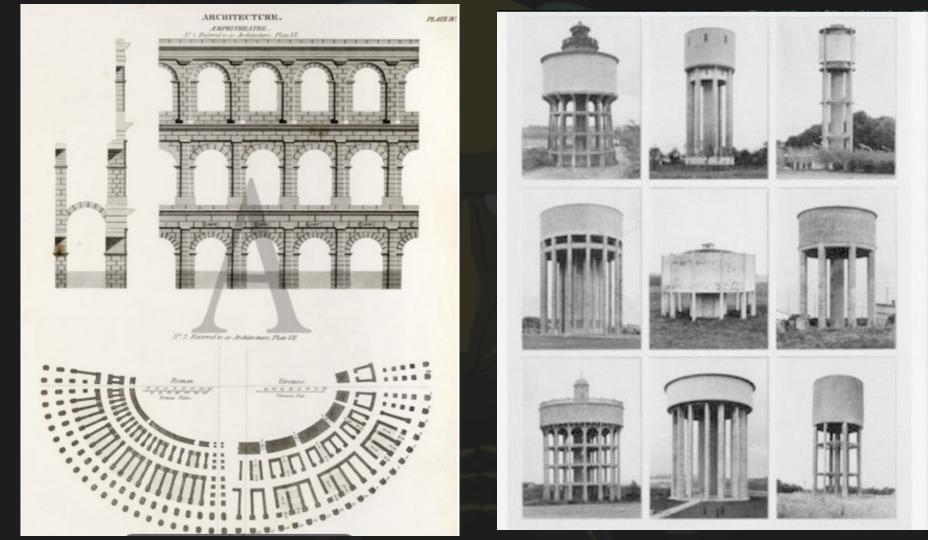

---------|
| Research (Conceptual)                       |  |          |
| Act 1                                       |  | p. 9-13  |
| Act 2                                       |  | p. 14-40 |
| Act 3                                       |  | p. 41-45 |
| Colored Rendering, Ground Plan and 3D Model |  |          |
| Act 1                                       |  | p. 46-48 |
| Act 2                                       |  | p. 49-52 |
| Act 3                                       |  | p. 53-56 |
| Drafting                                    |  |          |
| Paint Sample                                |  | p. 65-72 |
|                                             |  |          |

# Inspirational Images











## Conceptual Images

Act 1







## Conceptual Images

Act 2

















Phipps Bend Nuclear Power Plant (Surgoinsville, TN) [OC] [4000x2250]

















































#### Conceptual Images













# Colored Rendering Ground Plan





# Colored Rendering Ground Plan 3D Model







# Colored Rendering Ground Plan 3D Model







### Drafting



Vectorworks Educational Version



Vectorworks Educational Version













FRONT ELEVATION / DETAIL DRAWING LIGHTINING BOLT DRAFTER: NAOKO SKALA DATE: 4/4/2019 SCALE: 1/4"= 1'-0" 10 of 10

### Paint Sample











#### Ship Wall



#### Deck Facing





#### Deck





## Thank you