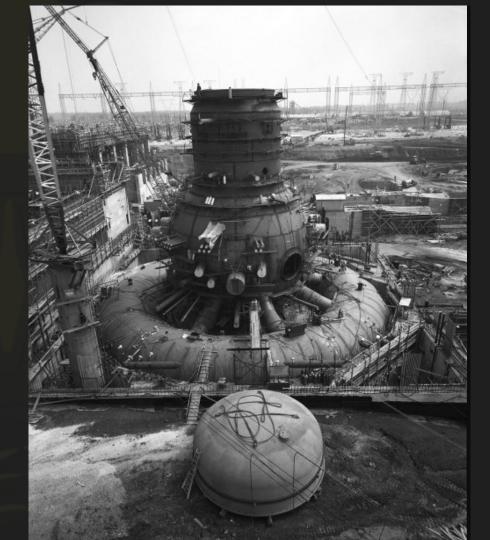

## Conceptual Images

Act 2

Phipps Bend Nuclear Power Plant (Surgoinsville, TN) [OC] [4000x2250]