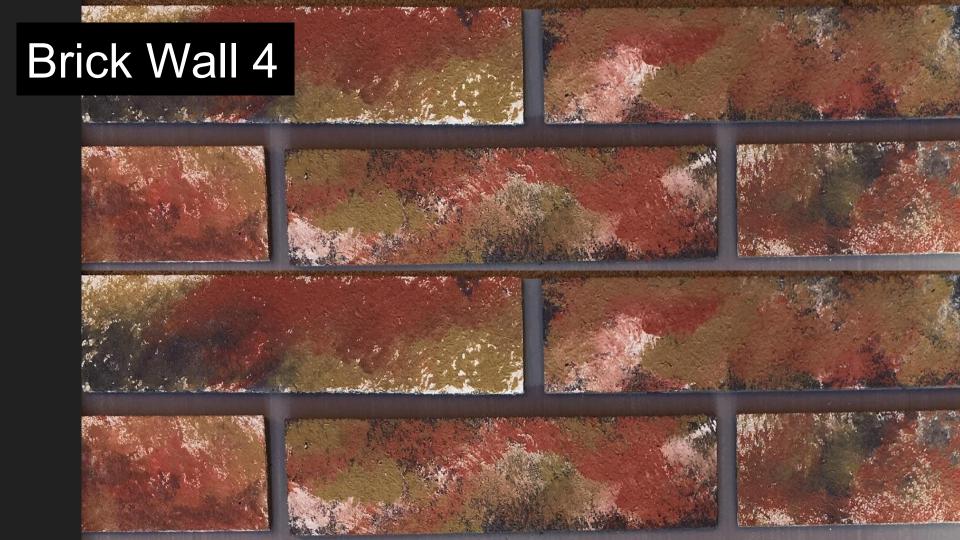

|  |          |
| Paint Sample                                |  | p. 65-72 |
|                                             |  |          |

# Inspirational Images











## Conceptual Images

Act 1







## Conceptual Images

Act 2

















Phipps Bend Nuclear Power Plant (Surgoinsville, TN) [OC] [4000x2250]

















































#### Conceptual Images













# Colored Rendering Ground Plan





# Colored Rendering Ground Plan 3D Model







# Colored Rendering Ground Plan 3D Model







### Drafting



Vectorworks Educational Version



Vectorworks Educational Version













FRONT ELEVATION / DETAIL DRAWING LIGHTINING BOLT DRAFTER: NAOKO SKALA DATE: 4/4/2019 SCALE: 1/4"= 1'-0" 10 of 10

### Paint Sample











#### Ship Wall



#### Deck Facing





#### Deck





## Thank you