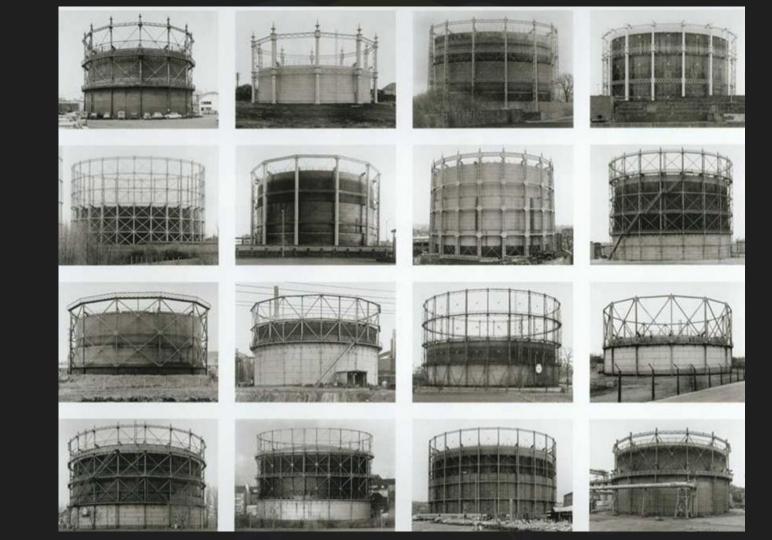

|  | p. 9-13  |
| Act 2                                       |  | p. 14-40 |
| Act 3                                       |  | p. 41-45 |
| Colored Rendering, Ground Plan and 3D Model |  |          |
| Act 1                                       |  | p. 46-48 |
| Act 2                                       |  | p. 49-52 |
| Act 3                                       |  | p. 53-56 |
| Drafting                                    |  |          |
| Paint Sample                                |  | p. 65-72 |
|                                             |  |          |

# Inspirational Images











## Conceptual Images

Act 1







## Conceptual Images

Act 2

















Phipps Bend Nuclear Power Plant (Surgoinsville, TN) [OC] [4000x2250]

















































#### Conceptual Images













# Colored Rendering Ground Plan





# Colored Rendering Ground Plan 3D Model







# Colored Rendering Ground Plan 3D Model







### Drafting



Vectorworks Educational Version



Vectorworks Educational Version













FRONT ELEVATION / DETAIL DRAWING LIGHTINING BOLT DRAFTER: NAOKO SKALA DATE: 4/4/2019 SCALE: 1/4"= 1'-0" 10 of 10

### Paint Sample











#### Ship Wall



#### Deck Facing





#### Deck





## Thank you