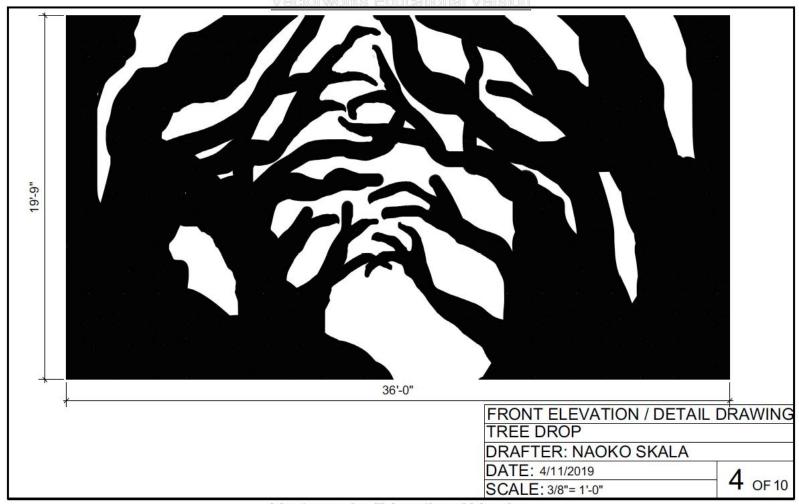

### Drafting

Vectorworks Educational Version

Vectorworks Educational Version

FRONT ELEVATION / DETAIL DRAWING LIGHTINING BOLT DRAFTER: NAOKO SKALA DATE: 4/4/2019 SCALE: 1/4"= 1'-0" 10 of 10