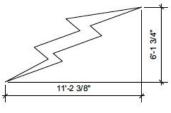

### Drafting

Vectorworks Educational Version

Vectorworks Educational Version

FRONT ELEVATION / DETAIL DRAWING LIGHTINING BOLT DRAFTER: NAOKO SKALA DATE: 4/4/2019 SCALE: 1/4"= 1'-0" 10 of 10