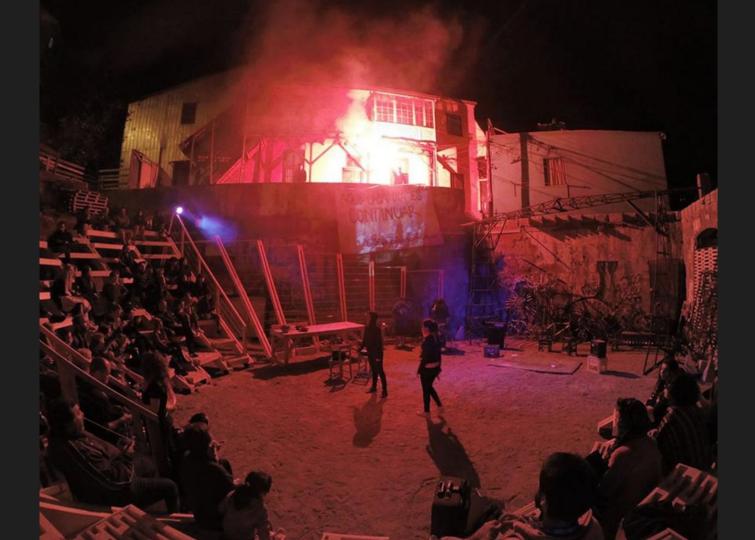

|  | p. 9-13  |
| Act 2                                       |  | p. 14-40 |
| Act 3                                       |  | p. 41-45 |
| Colored Rendering, Ground Plan and 3D Model |  |          |
| Act 1                                       |  | p. 46-48 |
| Act 2                                       |  | p. 49-52 |
| Act 3                                       |  | p. 53-56 |
| Drafting                                    |  |          |
| Paint Sample                                |  | p. 65-72 |
|                                             |  |          |

# Inspirational Images











## Conceptual Images

Act 1







## Conceptual Images

Act 2

















Phipps Bend Nuclear Power Plant (Surgoinsville, TN) [OC] [4000x2250]

















































#### Conceptual Images













# Colored Rendering Ground Plan





# Colored Rendering Ground Plan 3D Model







# Colored Rendering Ground Plan 3D Model







### Drafting



Vectorworks Educational Version



Vectorworks Educational Version













FRONT ELEVATION / DETAIL DRAWING LIGHTINING BOLT DRAFTER: NAOKO SKALA DATE: 4/4/2019 SCALE: 1/4"= 1'-0" 10 of 10

### Paint Sample











#### Ship Wall



#### Deck Facing





#### Deck





## Thank you