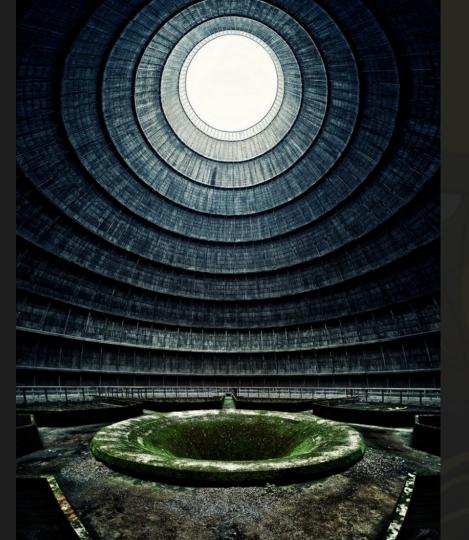

## Conceptual Images

Act 2

Phipps Bend Nuclear Power Plant (Surgoinsville, TN) [OC] [4000x2250]