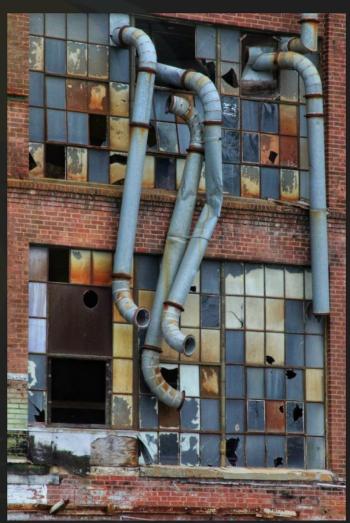

## Conceptual Images

Act 2

Phipps Bend Nuclear Power Plant (Surgoinsville, TN) [OC] [4000x2250]