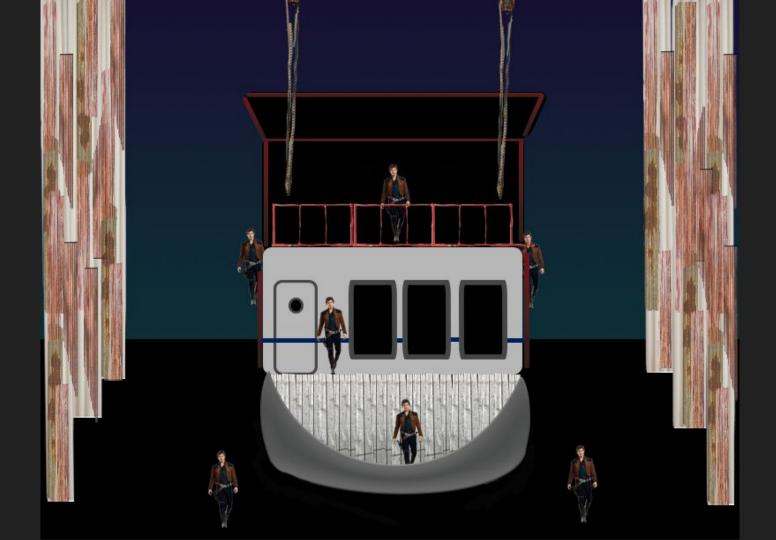

an and 3D Model |  |          |
| Act 1                                       |  | p. 46-48 |
| Act 2                                       |  | p. 49-52 |
| Act 3                                       |  | p. 53-56 |
| Drafting                                    |  |          |
| Paint Sample                                |  | p. 65-72 |
|                                             |  |          |

# Inspirational Images











## Conceptual Images

Act 1







## Conceptual Images

Act 2

















Phipps Bend Nuclear Power Plant (Surgoinsville, TN) [OC] [4000x2250]

















































#### Conceptual Images













# Colored Rendering Ground Plan





# Colored Rendering Ground Plan 3D Model







# Colored Rendering Ground Plan 3D Model







### Drafting



Vectorworks Educational Version



Vectorworks Educational Version













FRONT ELEVATION / DETAIL DRAWING LIGHTINING BOLT DRAFTER: NAOKO SKALA DATE: 4/4/2019 SCALE: 1/4"= 1'-0" 10 of 10

### Paint Sample











#### Ship Wall



#### Deck Facing





#### Deck





## Thank you