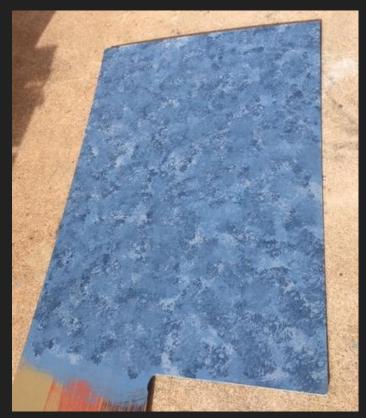

| Paint Sample                                |  | p. 65-72 |
|                                             |  |          |

# Inspirational Images











## Conceptual Images

Act 1







## Conceptual Images

Act 2

















Phipps Bend Nuclear Power Plant (Surgoinsville, TN) [OC] [4000x2250]

















































#### Conceptual Images













# Colored Rendering Ground Plan





# Colored Rendering Ground Plan 3D Model







# Colored Rendering Ground Plan 3D Model







### Drafting



Vectorworks Educational Version



Vectorworks Educational Version













FRONT ELEVATION / DETAIL DRAWING LIGHTINING BOLT DRAFTER: NAOKO SKALA DATE: 4/4/2019 SCALE: 1/4"= 1'-0" 10 of 10

### Paint Sample











#### Ship Wall



#### Deck Facing





#### Deck





## Thank you