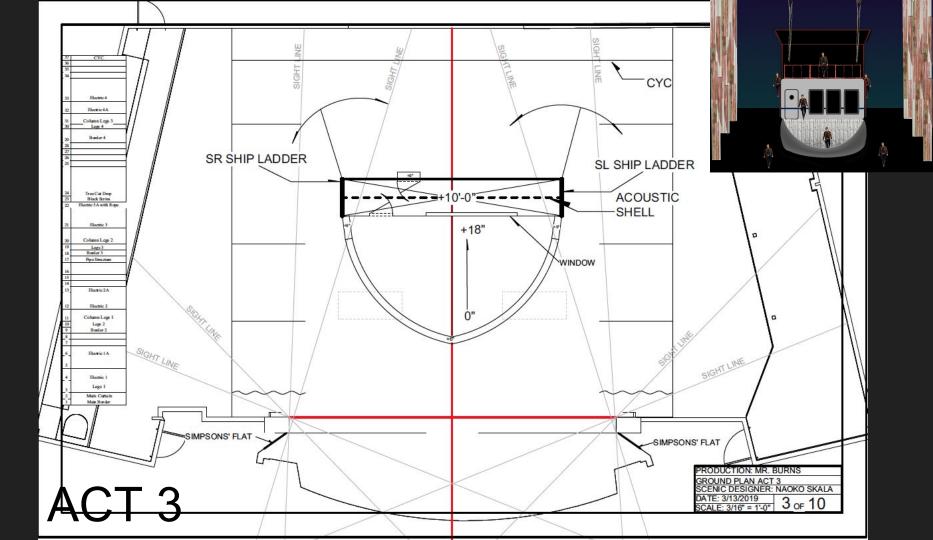

and 3D Model |  |          |
| Act 1                                       |  | p. 46-48 |
| Act 2                                       |  | p. 49-52 |
| Act 3                                       |  | p. 53-56 |
| Drafting                                    |  |          |
| Paint Sample                                |  | p. 65-72 |
|                                             |  |          |

# Inspirational Images











## Conceptual Images

Act 1







## Conceptual Images

Act 2

















Phipps Bend Nuclear Power Plant (Surgoinsville, TN) [OC] [4000x2250]

















































#### Conceptual Images













# Colored Rendering Ground Plan





# Colored Rendering Ground Plan 3D Model







# Colored Rendering Ground Plan 3D Model







### Drafting



Vectorworks Educational Version



Vectorworks Educational Version













FRONT ELEVATION / DETAIL DRAWING LIGHTINING BOLT DRAFTER: NAOKO SKALA DATE: 4/4/2019 SCALE: 1/4"= 1'-0" 10 of 10

### Paint Sample











#### Ship Wall



#### Deck Facing





#### Deck





## Thank you