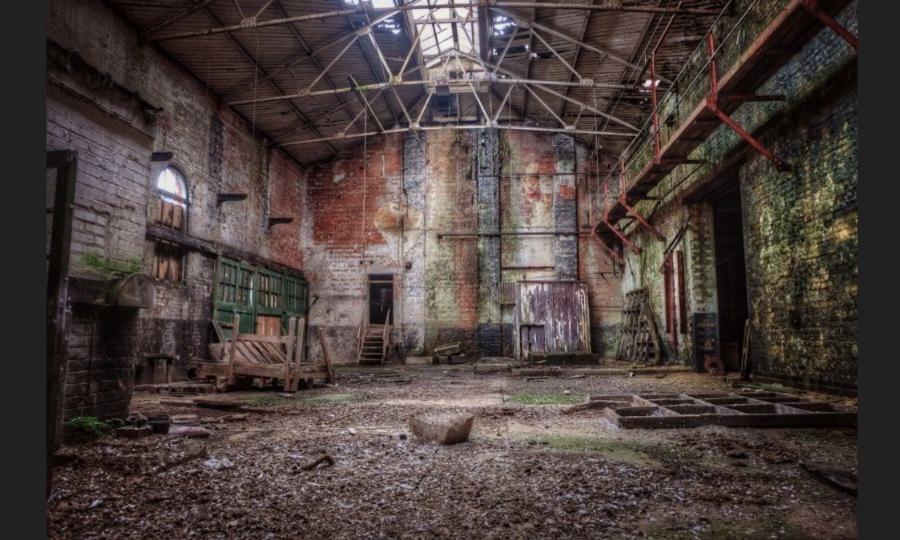

|  | p. 9-13  |
| Act 2                                       |  | p. 14-40 |
| Act 3                                       |  | p. 41-45 |
| Colored Rendering, Ground Plan and 3D Model |  |          |
| Act 1                                       |  | p. 46-48 |
| Act 2                                       |  | p. 49-52 |
| Act 3                                       |  | p. 53-56 |
| Drafting                                    |  |          |
| Paint Sample                                |  | p. 65-72 |
|                                             |  |          |

# Inspirational Images











## Conceptual Images

Act 1







## Conceptual Images

Act 2

















Phipps Bend Nuclear Power Plant (Surgoinsville, TN) [OC] [4000x2250]

















































#### Conceptual Images













# Colored Rendering Ground Plan





# Colored Rendering Ground Plan 3D Model







# Colored Rendering Ground Plan 3D Model







### Drafting



Vectorworks Educational Version



Vectorworks Educational Version













FRONT ELEVATION / DETAIL DRAWING LIGHTINING BOLT DRAFTER: NAOKO SKALA DATE: 4/4/2019 SCALE: 1/4"= 1'-0" 10 of 10

### Paint Sample











#### Ship Wall



#### Deck Facing





#### Deck





## Thank you