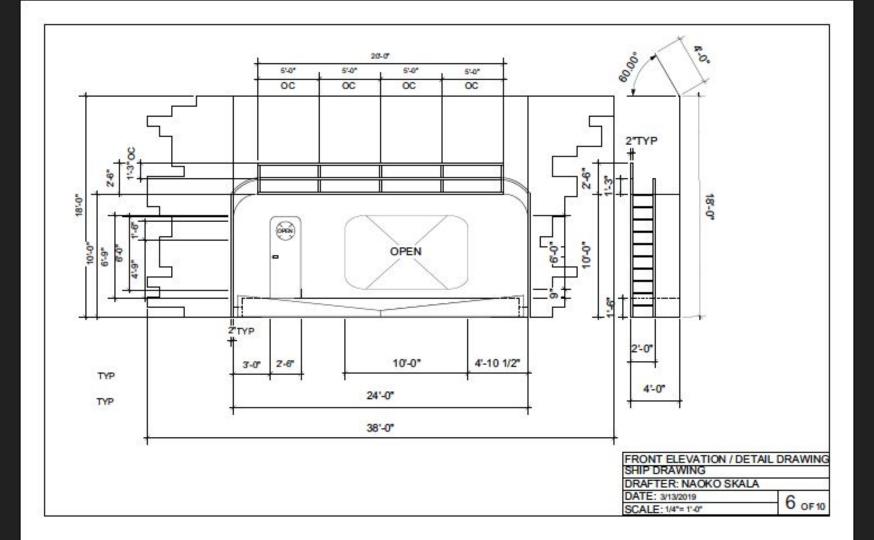

### Drafting

Vectorworks Educational Version

Vectorworks Educational Version

FRONT ELEVATION / DETAIL DRAWING LIGHTINING BOLT DRAFTER: NAOKO SKALA DATE: 4/4/2019 SCALE: 1/4"= 1'-0" 10 of 10