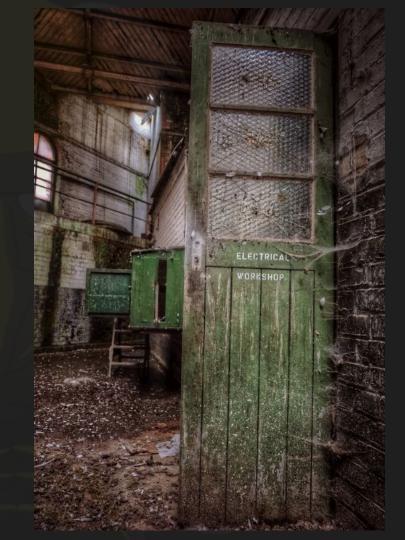

|  | p. 9-13  |
| Act 2                                       |  | p. 14-40 |
| Act 3                                       |  | p. 41-45 |
| Colored Rendering, Ground Plan and 3D Model |  |          |
| Act 1                                       |  | p. 46-48 |
| Act 2                                       |  | p. 49-52 |
| Act 3                                       |  | p. 53-56 |
| Drafting                                    |  |          |
| Paint Sample                                |  | p. 65-72 |
|                                             |  |          |

# Inspirational Images











## Conceptual Images

Act 1







## Conceptual Images

Act 2

















Phipps Bend Nuclear Power Plant (Surgoinsville, TN) [OC] [4000x2250]

















































#### Conceptual Images













# Colored Rendering Ground Plan





# Colored Rendering Ground Plan 3D Model







# Colored Rendering Ground Plan 3D Model







### Drafting



Vectorworks Educational Version



Vectorworks Educational Version













FRONT ELEVATION / DETAIL DRAWING LIGHTINING BOLT DRAFTER: NAOKO SKALA DATE: 4/4/2019 SCALE: 1/4"= 1'-0" 10 of 10

### Paint Sample











#### Ship Wall



#### Deck Facing





#### Deck





## Thank you