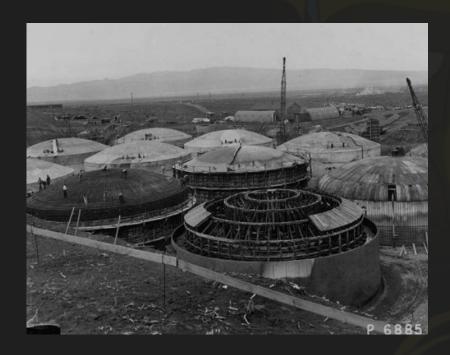

## Conceptual Images

Act 2

Phipps Bend Nuclear Power Plant (Surgoinsville, TN) [OC] [4000x2250]