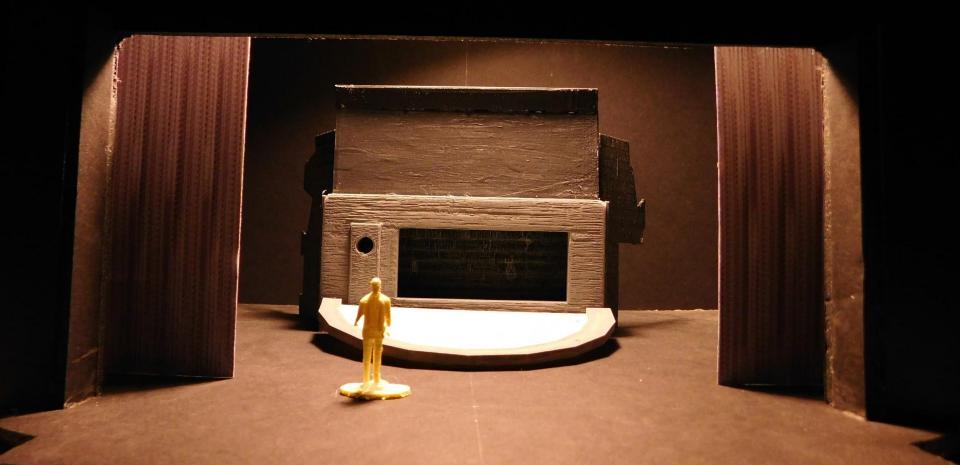

nd 3D Model |  |          |
| Act 1                                       |  | p. 46-48 |
| Act 2                                       |  | p. 49-52 |
| Act 3                                       |  | p. 53-56 |
| Drafting                                    |  |          |
| Paint Sample                                |  | p. 65-72 |
|                                             |  |          |

# Inspirational Images











## Conceptual Images

Act 1







## Conceptual Images

Act 2

















Phipps Bend Nuclear Power Plant (Surgoinsville, TN) [OC] [4000x2250]

















































#### Conceptual Images













# Colored Rendering Ground Plan





# Colored Rendering Ground Plan 3D Model







# Colored Rendering Ground Plan 3D Model







### Drafting



Vectorworks Educational Version



Vectorworks Educational Version













FRONT ELEVATION / DETAIL DRAWING LIGHTINING BOLT DRAFTER: NAOKO SKALA DATE: 4/4/2019 SCALE: 1/4"= 1'-0" 10 of 10

### Paint Sample











#### Ship Wall



#### Deck Facing





#### Deck





## Thank you