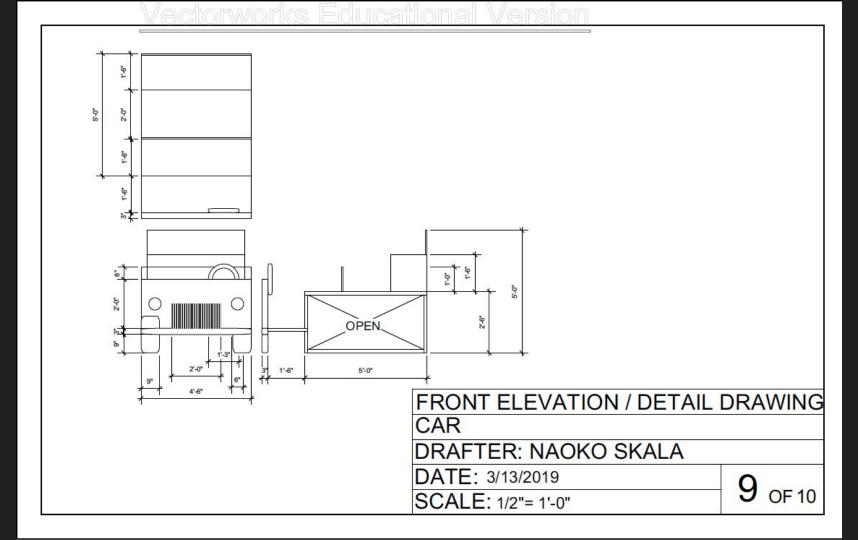

### Drafting

Vectorworks Educational Version

Vectorworks Educational Version

FRONT ELEVATION / DETAIL DRAWING LIGHTINING BOLT DRAFTER: NAOKO SKALA DATE: 4/4/2019 SCALE: 1/4"= 1'-0" 10 of 10