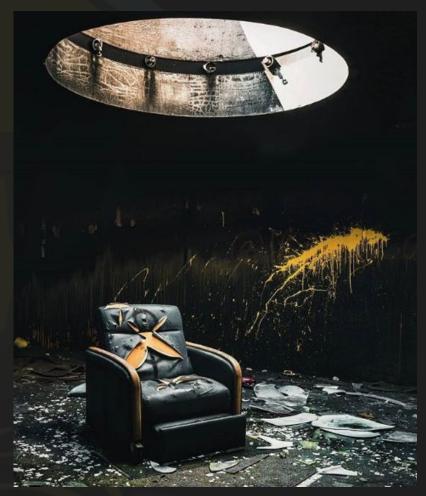

|  | p. 9-13  |
| Act 2                                       |  | p. 14-40 |
| Act 3                                       |  | p. 41-45 |
| Colored Rendering, Ground Plan and 3D Model |  |          |
| Act 1                                       |  | p. 46-48 |
| Act 2                                       |  | p. 49-52 |
| Act 3                                       |  | p. 53-56 |
| Drafting                                    |  |          |
| Paint Sample                                |  | p. 65-72 |
|                                             |  |          |

# Inspirational Images











## Conceptual Images

Act 1







## Conceptual Images

Act 2

















Phipps Bend Nuclear Power Plant (Surgoinsville, TN) [OC] [4000x2250]

















































#### Conceptual Images













# Colored Rendering Ground Plan





# Colored Rendering Ground Plan 3D Model







# Colored Rendering Ground Plan 3D Model







### Drafting



Vectorworks Educational Version



Vectorworks Educational Version













FRONT ELEVATION / DETAIL DRAWING LIGHTINING BOLT DRAFTER: NAOKO SKALA DATE: 4/4/2019 SCALE: 1/4"= 1'-0" 10 of 10

### Paint Sample











#### Ship Wall



#### Deck Facing





#### Deck





## Thank you