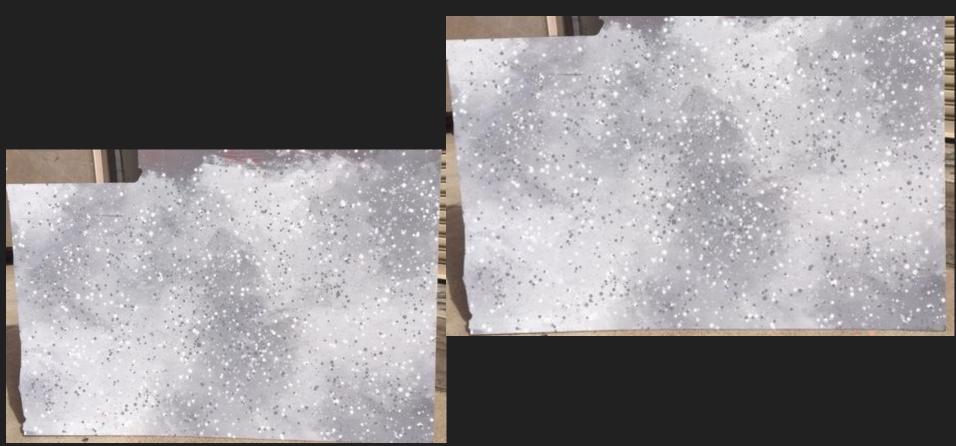

|  |          |
| Paint Sample                                |  | p. 65-72 |
|                                             |  |          |

# Inspirational Images











## Conceptual Images

Act 1







## Conceptual Images

Act 2

















Phipps Bend Nuclear Power Plant (Surgoinsville, TN) [OC] [4000x2250]

















































#### Conceptual Images













# Colored Rendering Ground Plan





# Colored Rendering Ground Plan 3D Model







# Colored Rendering Ground Plan 3D Model







### Drafting



Vectorworks Educational Version



Vectorworks Educational Version













FRONT ELEVATION / DETAIL DRAWING LIGHTINING BOLT DRAFTER: NAOKO SKALA DATE: 4/4/2019 SCALE: 1/4"= 1'-0" 10 of 10

### Paint Sample











#### Ship Wall



#### Deck Facing





#### Deck





## Thank you