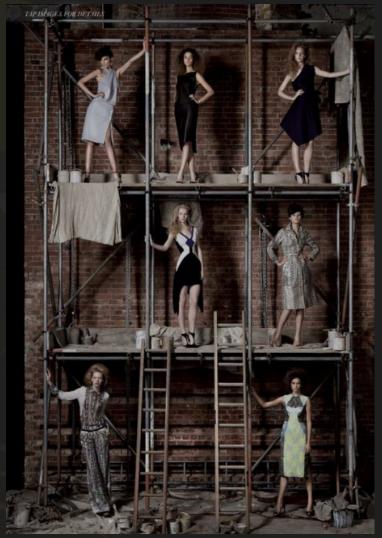

|  | p. 9-13  |
| Act 2                                       |  | p. 14-40 |
| Act 3                                       |  | p. 41-45 |
| Colored Rendering, Ground Plan and 3D Model |  |          |
| Act 1                                       |  | p. 46-48 |
| Act 2                                       |  | p. 49-52 |
| Act 3                                       |  | p. 53-56 |
| Drafting                                    |  |          |
| Paint Sample                                |  | p. 65-72 |
|                                             |  |          |

# Inspirational Images











## Conceptual Images

Act 1







## Conceptual Images

Act 2

















Phipps Bend Nuclear Power Plant (Surgoinsville, TN) [OC] [4000x2250]

















































#### Conceptual Images













# Colored Rendering Ground Plan





# Colored Rendering Ground Plan 3D Model







# Colored Rendering Ground Plan 3D Model







### Drafting



Vectorworks Educational Version



Vectorworks Educational Version













FRONT ELEVATION / DETAIL DRAWING LIGHTINING BOLT DRAFTER: NAOKO SKALA DATE: 4/4/2019 SCALE: 1/4"= 1'-0" 10 of 10

### Paint Sample











#### Ship Wall



#### Deck Facing





#### Deck





## Thank you