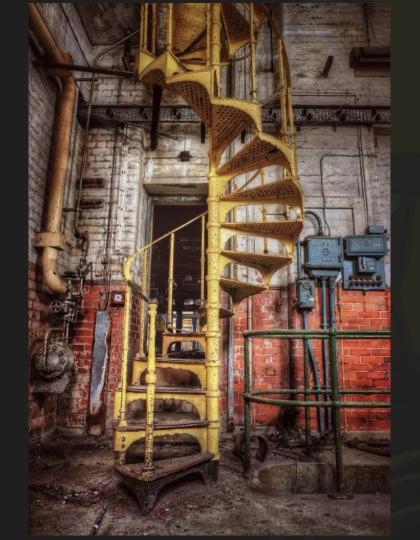

|  | p. 9-13  |
| Act 2                                       |  | p. 14-40 |
| Act 3                                       |  | p. 41-45 |
| Colored Rendering, Ground Plan and 3D Model |  |          |
| Act 1                                       |  | p. 46-48 |
| Act 2                                       |  | p. 49-52 |
| Act 3                                       |  | p. 53-56 |
| Drafting                                    |  |          |
| Paint Sample                                |  | p. 65-72 |
|                                             |  |          |

# Inspirational Images











## Conceptual Images

Act 1







## Conceptual Images

Act 2

















Phipps Bend Nuclear Power Plant (Surgoinsville, TN) [OC] [4000x2250]

















































#### Conceptual Images













# Colored Rendering Ground Plan





# Colored Rendering Ground Plan 3D Model







# Colored Rendering Ground Plan 3D Model







### Drafting



Vectorworks Educational Version



Vectorworks Educational Version













FRONT ELEVATION / DETAIL DRAWING LIGHTINING BOLT DRAFTER: NAOKO SKALA DATE: 4/4/2019 SCALE: 1/4"= 1'-0" 10 of 10

### Paint Sample











#### Ship Wall



#### Deck Facing





#### Deck





## Thank you