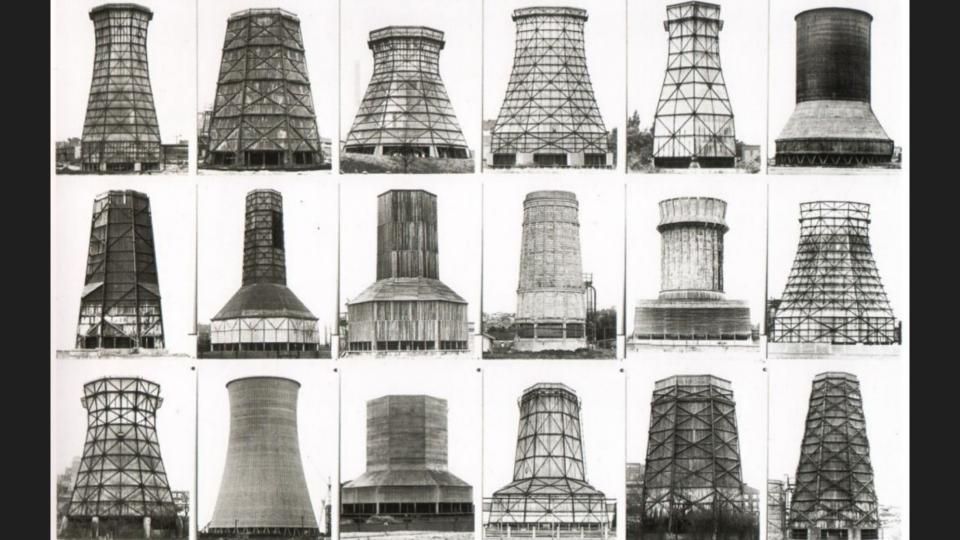

## Conceptual Images

Act 2

Phipps Bend Nuclear Power Plant (Surgoinsville, TN) [OC] [4000x2250]