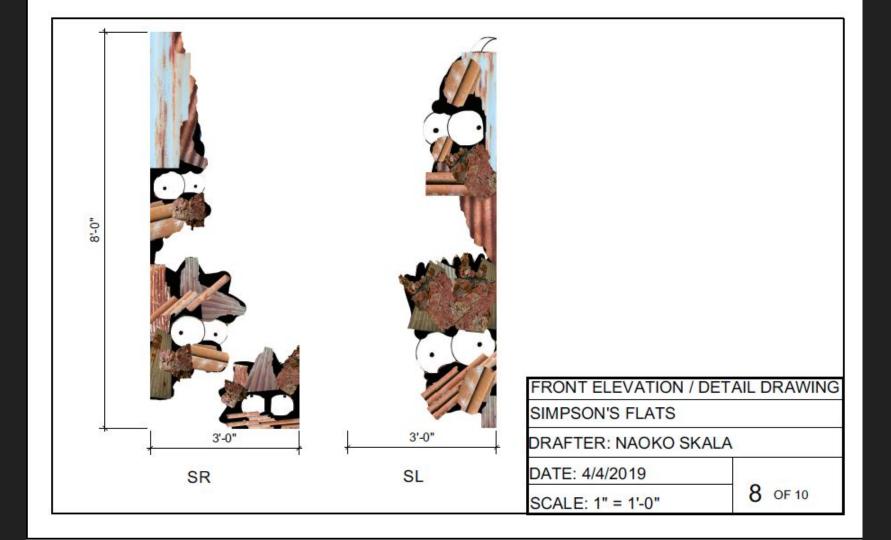

### Drafting

Vectorworks Educational Version

Vectorworks Educational Version

FRONT ELEVATION / DETAIL DRAWING LIGHTINING BOLT DRAFTER: NAOKO SKALA DATE: 4/4/2019 SCALE: 1/4"= 1'-0" 10 of 10