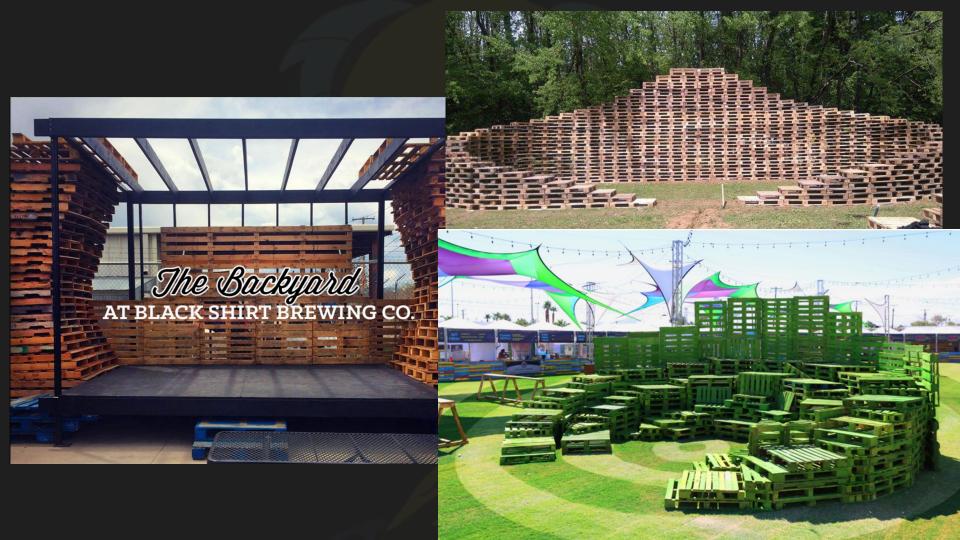

|  | p. 9-13  |
| Act 2                                       |  | p. 14-40 |
| Act 3                                       |  | p. 41-45 |
| Colored Rendering, Ground Plan and 3D Model |  |          |
| Act 1                                       |  | p. 46-48 |
| Act 2                                       |  | p. 49-52 |
| Act 3                                       |  | p. 53-56 |
| Drafting                                    |  |          |
| Paint Sample                                |  | p. 65-72 |
|                                             |  |          |

# Inspirational Images











## Conceptual Images

Act 1







## Conceptual Images

Act 2

















Phipps Bend Nuclear Power Plant (Surgoinsville, TN) [OC] [4000x2250]

















































#### Conceptual Images













# Colored Rendering Ground Plan





# Colored Rendering Ground Plan 3D Model







# Colored Rendering Ground Plan 3D Model







### Drafting



Vectorworks Educational Version



Vectorworks Educational Version













FRONT ELEVATION / DETAIL DRAWING LIGHTINING BOLT DRAFTER: NAOKO SKALA DATE: 4/4/2019 SCALE: 1/4"= 1'-0" 10 of 10

### Paint Sample











#### Ship Wall



#### Deck Facing





#### Deck





## Thank you