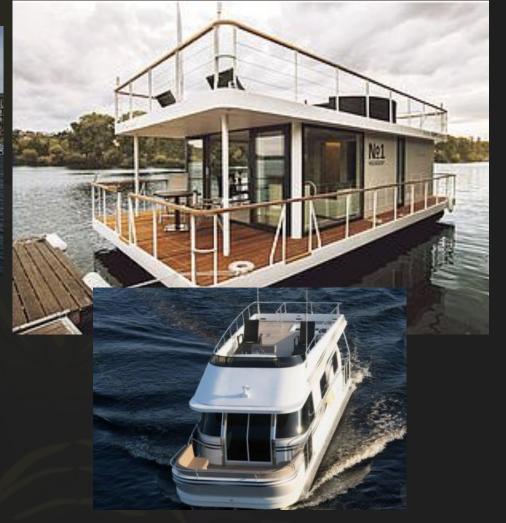

|  | p. 14-40 |
| Act 3                                       |  | p. 41-45 |
| Colored Rendering, Ground Plan and 3D Model |  |          |
| Act 1                                       |  | p. 46-48 |
| Act 2                                       |  | p. 49-52 |
| Act 3                                       |  | p. 53-56 |
| Drafting                                    |  |          |
| Paint Sample                                |  | p. 65-72 |
|                                             |  |          |

# Inspirational Images











## Conceptual Images

Act 1







## Conceptual Images

Act 2

















Phipps Bend Nuclear Power Plant (Surgoinsville, TN) [OC] [4000x2250]

















































#### Conceptual Images













# Colored Rendering Ground Plan





# Colored Rendering Ground Plan 3D Model







# Colored Rendering Ground Plan 3D Model







### Drafting



Vectorworks Educational Version



Vectorworks Educational Version













FRONT ELEVATION / DETAIL DRAWING LIGHTINING BOLT DRAFTER: NAOKO SKALA DATE: 4/4/2019 SCALE: 1/4"= 1'-0" 10 of 10

### Paint Sample











#### Ship Wall



#### Deck Facing





#### Deck





## Thank you