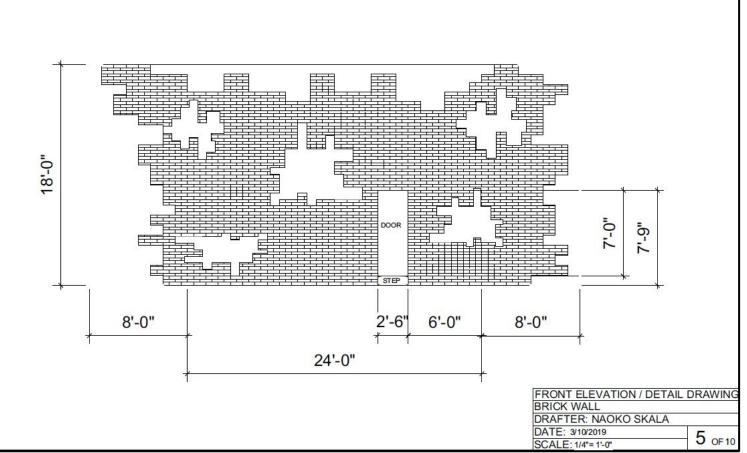

### Drafting

Vectorworks Educational Version

Vectorworks Educational Version

FRONT ELEVATION / DETAIL DRAWING LIGHTINING BOLT DRAFTER: NAOKO SKALA DATE: 4/4/2019 SCALE: 1/4"= 1'-0" 10 of 10