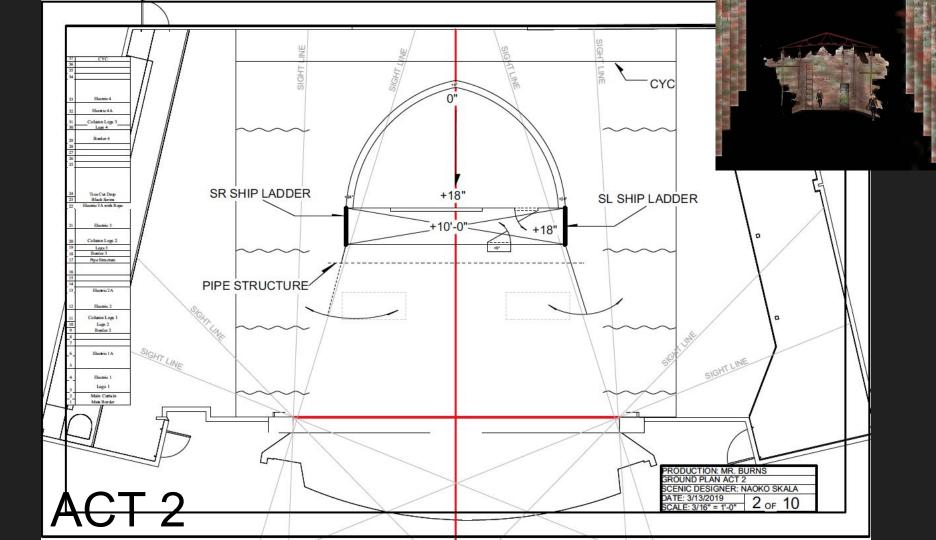

|  | p. 41-45 |
| Colored Rendering, Ground Plan and 3D Model |  |          |
| Act 1                                       |  | p. 46-48 |
| Act 2                                       |  | p. 49-52 |
| Act 3                                       |  | p. 53-56 |
| Drafting                                    |  |          |
| Paint Sample                                |  | p. 65-72 |
|                                             |  |          |

# Inspirational Images











## Conceptual Images

Act 1







## Conceptual Images

Act 2

















Phipps Bend Nuclear Power Plant (Surgoinsville, TN) [OC] [4000x2250]

















































#### Conceptual Images













# Colored Rendering Ground Plan





# Colored Rendering Ground Plan 3D Model







# Colored Rendering Ground Plan 3D Model







### Drafting



Vectorworks Educational Version



Vectorworks Educational Version













FRONT ELEVATION / DETAIL DRAWING LIGHTINING BOLT DRAFTER: NAOKO SKALA DATE: 4/4/2019 SCALE: 1/4"= 1'-0" 10 of 10

### Paint Sample











#### Ship Wall



#### Deck Facing





#### Deck





## Thank you