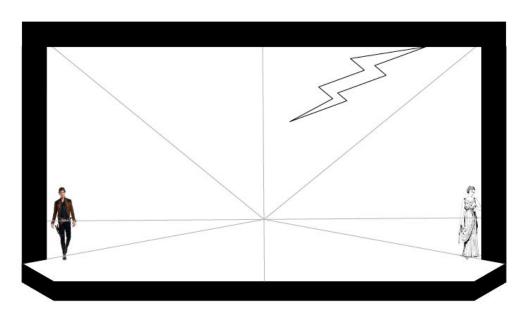

### Drafting

Vectorworks Educational Version

Vectorworks Educational Version

FRONT ELEVATION / DETAIL DRAWING LIGHTINING BOLT DRAFTER: NAOKO SKALA DATE: 4/4/2019 SCALE: 1/4"= 1'-0" 10 of 10