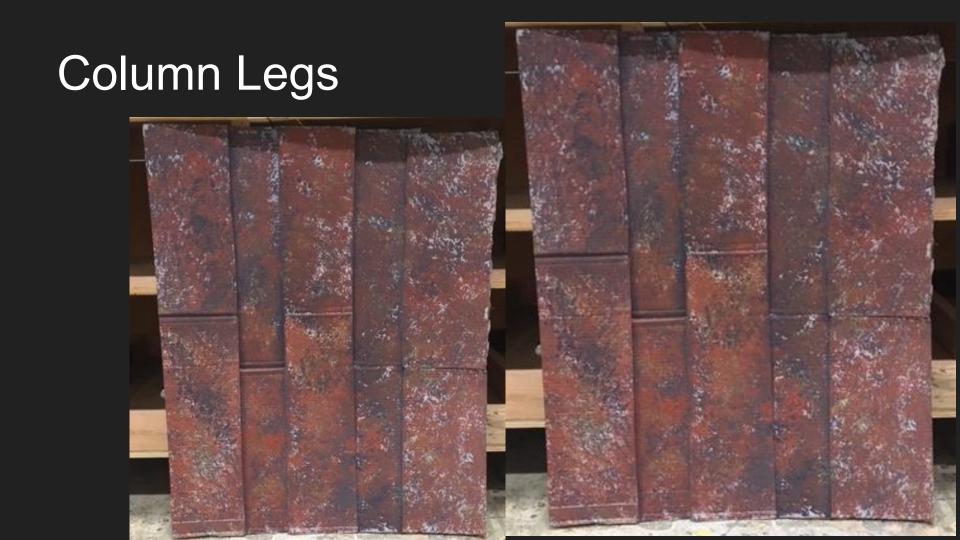

|  |          |
| Paint Sample                                |  | p. 65-72 |
|                                             |  |          |

# Inspirational Images











## Conceptual Images

Act 1







## Conceptual Images

Act 2

















Phipps Bend Nuclear Power Plant (Surgoinsville, TN) [OC] [4000x2250]

















































#### Conceptual Images













# Colored Rendering Ground Plan





# Colored Rendering Ground Plan 3D Model







# Colored Rendering Ground Plan 3D Model







### Drafting



Vectorworks Educational Version



Vectorworks Educational Version













FRONT ELEVATION / DETAIL DRAWING LIGHTINING BOLT DRAFTER: NAOKO SKALA DATE: 4/4/2019 SCALE: 1/4"= 1'-0" 10 of 10

### Paint Sample











#### Ship Wall



#### Deck Facing





#### Deck





## Thank you