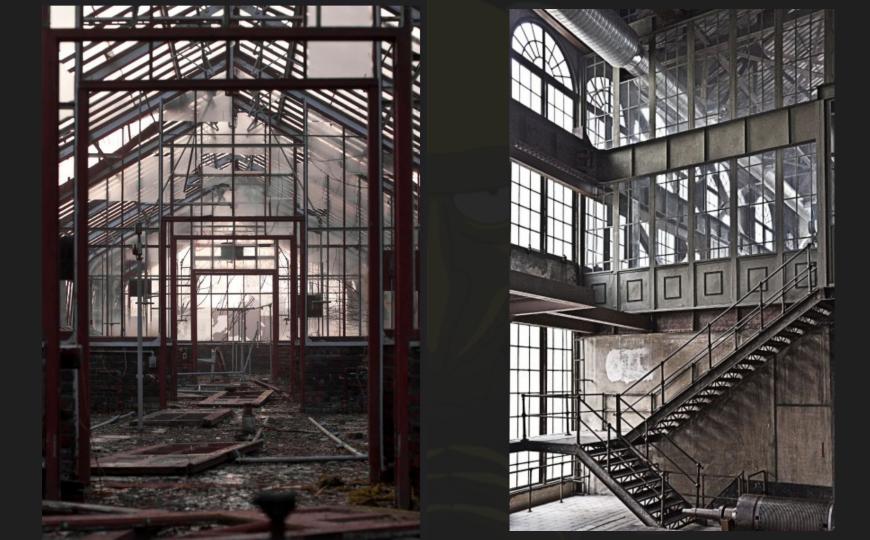

|  | p. 9-13  |
| Act 2                                       |  | p. 14-40 |
| Act 3                                       |  | p. 41-45 |
| Colored Rendering, Ground Plan and 3D Model |  |          |
| Act 1                                       |  | p. 46-48 |
| Act 2                                       |  | p. 49-52 |
| Act 3                                       |  | p. 53-56 |
| Drafting                                    |  |          |
| Paint Sample                                |  | p. 65-72 |
|                                             |  |          |

# Inspirational Images











## Conceptual Images

Act 1







## Conceptual Images

Act 2

















Phipps Bend Nuclear Power Plant (Surgoinsville, TN) [OC] [4000x2250]

















































#### Conceptual Images













# Colored Rendering Ground Plan





# Colored Rendering Ground Plan 3D Model







# Colored Rendering Ground Plan 3D Model







### Drafting



Vectorworks Educational Version



Vectorworks Educational Version













FRONT ELEVATION / DETAIL DRAWING LIGHTINING BOLT DRAFTER: NAOKO SKALA DATE: 4/4/2019 SCALE: 1/4"= 1'-0" 10 of 10

### Paint Sample











#### Ship Wall



#### Deck Facing





#### Deck





## Thank you