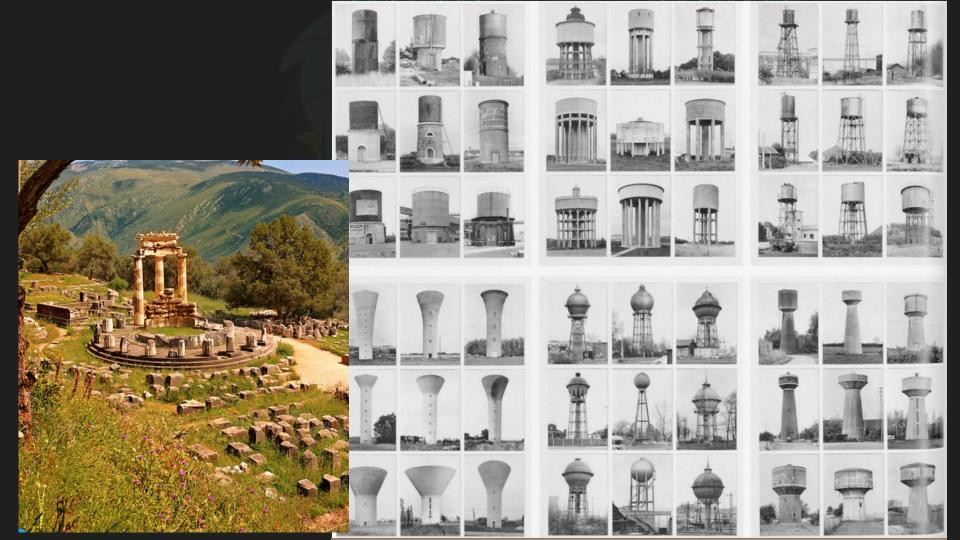

|----------|
| Research (Conceptual)                       |  |          |
| Act 1                                       |  | p. 9-13  |
| Act 2                                       |  | p. 14-40 |
| Act 3                                       |  | p. 41-45 |
| Colored Rendering, Ground Plan and 3D Model |  |          |
| Act 1                                       |  | p. 46-48 |
| Act 2                                       |  | p. 49-52 |
| Act 3                                       |  | p. 53-56 |
| Drafting                                    |  |          |
| Paint Sample                                |  | p. 65-72 |
|                                             |  |          |

# Inspirational Images











## Conceptual Images

Act 1







## Conceptual Images

Act 2

















Phipps Bend Nuclear Power Plant (Surgoinsville, TN) [OC] [4000x2250]

















































#### Conceptual Images













# Colored Rendering Ground Plan





# Colored Rendering Ground Plan 3D Model







# Colored Rendering Ground Plan 3D Model







### Drafting



Vectorworks Educational Version



Vectorworks Educational Version













FRONT ELEVATION / DETAIL DRAWING LIGHTINING BOLT DRAFTER: NAOKO SKALA DATE: 4/4/2019 SCALE: 1/4"= 1'-0" 10 of 10

### Paint Sample











#### Ship Wall



#### Deck Facing





#### Deck





## Thank you