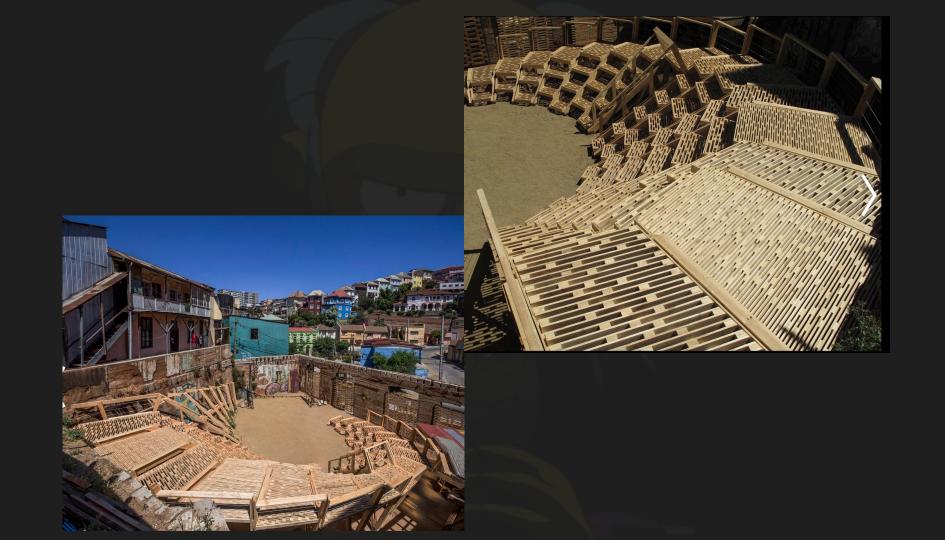

|  | p. 9-13  |
| Act 2                                       |  | p. 14-40 |
| Act 3                                       |  | p. 41-45 |
| Colored Rendering, Ground Plan and 3D Model |  |          |
| Act 1                                       |  | p. 46-48 |
| Act 2                                       |  | p. 49-52 |
| Act 3                                       |  | p. 53-56 |
| Drafting                                    |  |          |
| Paint Sample                                |  | p. 65-72 |
|                                             |  |          |

# Inspirational Images











## Conceptual Images

Act 1







## Conceptual Images

Act 2

















Phipps Bend Nuclear Power Plant (Surgoinsville, TN) [OC] [4000x2250]

















































#### Conceptual Images













# Colored Rendering Ground Plan





# Colored Rendering Ground Plan 3D Model







# Colored Rendering Ground Plan 3D Model







### Drafting



Vectorworks Educational Version



Vectorworks Educational Version













FRONT ELEVATION / DETAIL DRAWING LIGHTINING BOLT DRAFTER: NAOKO SKALA DATE: 4/4/2019 SCALE: 1/4"= 1'-0" 10 of 10

### Paint Sample











#### Ship Wall



#### Deck Facing





#### Deck





## Thank you