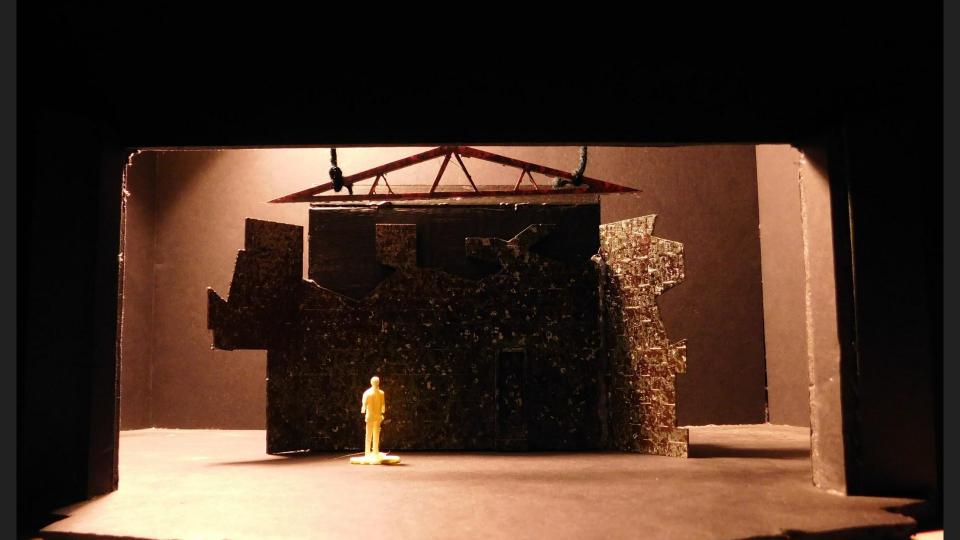

| p. 41-45 |
| Colored Rendering, Ground Plan and 3D Model |  |          |
| Act 1                                       |  | p. 46-48 |
| Act 2                                       |  | p. 49-52 |
| Act 3                                       |  | p. 53-56 |
| Drafting                                    |  |          |
| Paint Sample                                |  | p. 65-72 |
|                                             |  |          |

# Inspirational Images











## Conceptual Images

Act 1







## Conceptual Images

Act 2

















Phipps Bend Nuclear Power Plant (Surgoinsville, TN) [OC] [4000x2250]

















































#### Conceptual Images













# Colored Rendering Ground Plan





# Colored Rendering Ground Plan 3D Model







# Colored Rendering Ground Plan 3D Model







### Drafting



Vectorworks Educational Version



Vectorworks Educational Version













FRONT ELEVATION / DETAIL DRAWING LIGHTINING BOLT DRAFTER: NAOKO SKALA DATE: 4/4/2019 SCALE: 1/4"= 1'-0" 10 of 10

### Paint Sample











#### Ship Wall



#### Deck Facing





#### Deck





## Thank you