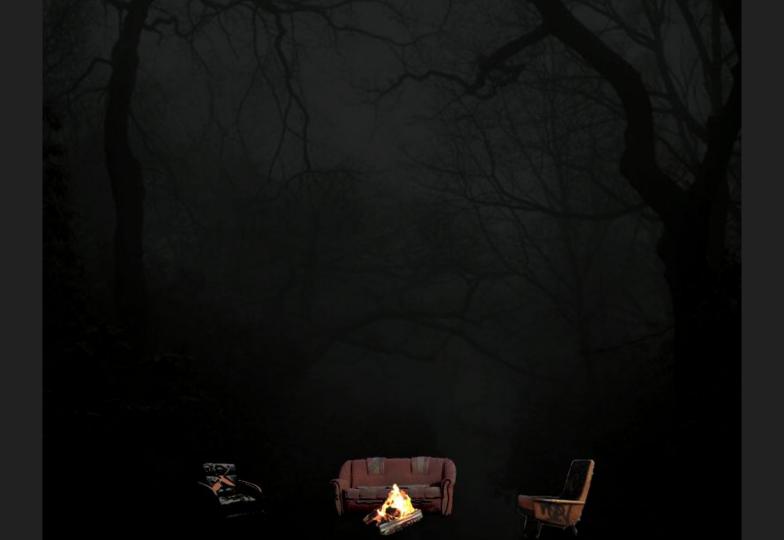

|
| Act 3                                       |  | p. 41-45 |
| Colored Rendering, Ground Plan and 3D Model |  |          |
| Act 1                                       |  | p. 46-48 |
| Act 2                                       |  | p. 49-52 |
| Act 3                                       |  | p. 53-56 |
| Drafting                                    |  |          |
| Paint Sample                                |  | p. 65-72 |
|                                             |  |          |

# Inspirational Images











## Conceptual Images

Act 1







## Conceptual Images

Act 2

















Phipps Bend Nuclear Power Plant (Surgoinsville, TN) [OC] [4000x2250]

















































#### Conceptual Images













# Colored Rendering Ground Plan





# Colored Rendering Ground Plan 3D Model







# Colored Rendering Ground Plan 3D Model







### Drafting



Vectorworks Educational Version



Vectorworks Educational Version













FRONT ELEVATION / DETAIL DRAWING LIGHTINING BOLT DRAFTER: NAOKO SKALA DATE: 4/4/2019 SCALE: 1/4"= 1'-0" 10 of 10

### Paint Sample











#### Ship Wall



#### Deck Facing





#### Deck





## Thank you