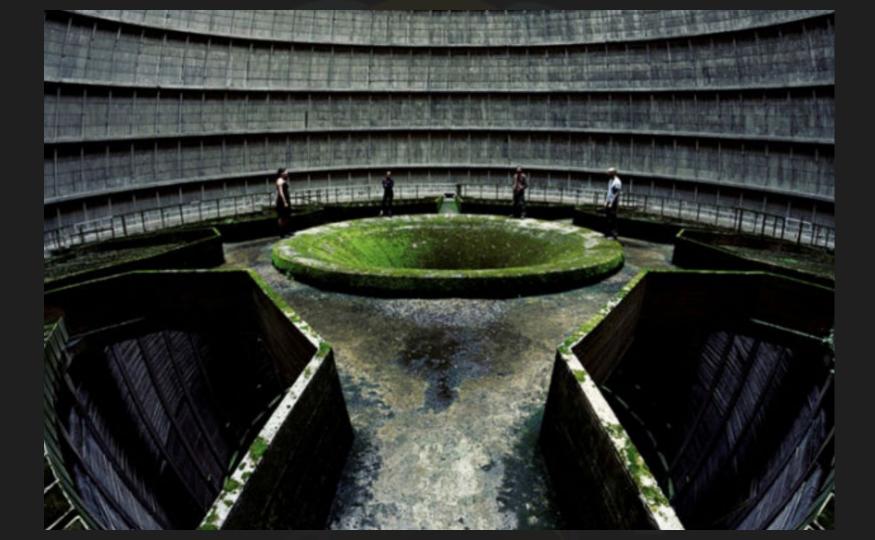

## Conceptual Images

Act 2

Phipps Bend Nuclear Power Plant (Surgoinsville, TN) [OC] [4000x2250]