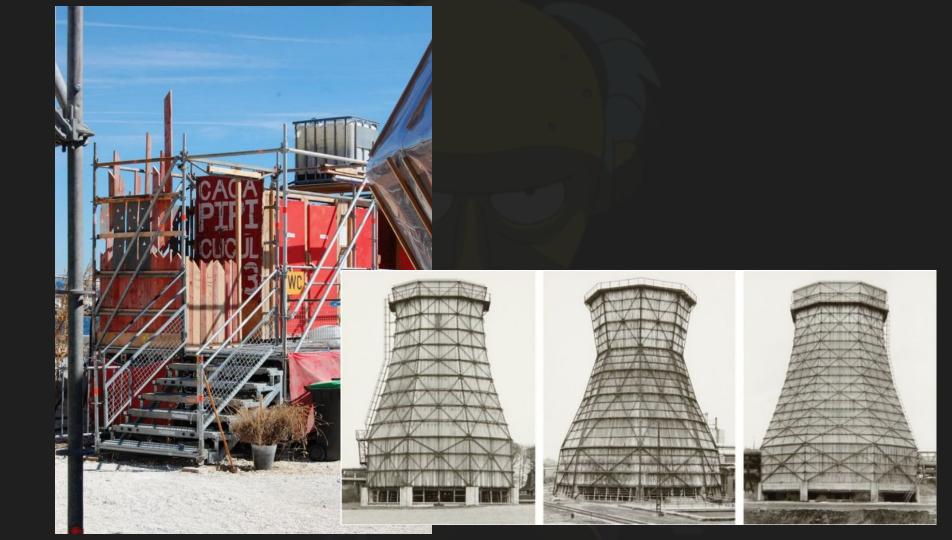

|  | p. 9-13  |
| Act 2                                       |  | p. 14-40 |
| Act 3                                       |  | p. 41-45 |
| Colored Rendering, Ground Plan and 3D Model |  |          |
| Act 1                                       |  | p. 46-48 |
| Act 2                                       |  | p. 49-52 |
| Act 3                                       |  | p. 53-56 |
| Drafting                                    |  |          |
| Paint Sample                                |  | p. 65-72 |
|                                             |  |          |

# Inspirational Images











## Conceptual Images

Act 1







## Conceptual Images

Act 2

















Phipps Bend Nuclear Power Plant (Surgoinsville, TN) [OC] [4000x2250]

















































#### Conceptual Images













# Colored Rendering Ground Plan





# Colored Rendering Ground Plan 3D Model







# Colored Rendering Ground Plan 3D Model







### Drafting



Vectorworks Educational Version



Vectorworks Educational Version













FRONT ELEVATION / DETAIL DRAWING LIGHTINING BOLT DRAFTER: NAOKO SKALA DATE: 4/4/2019 SCALE: 1/4"= 1'-0" 10 of 10

### Paint Sample











#### Ship Wall



#### Deck Facing





#### Deck





## Thank you