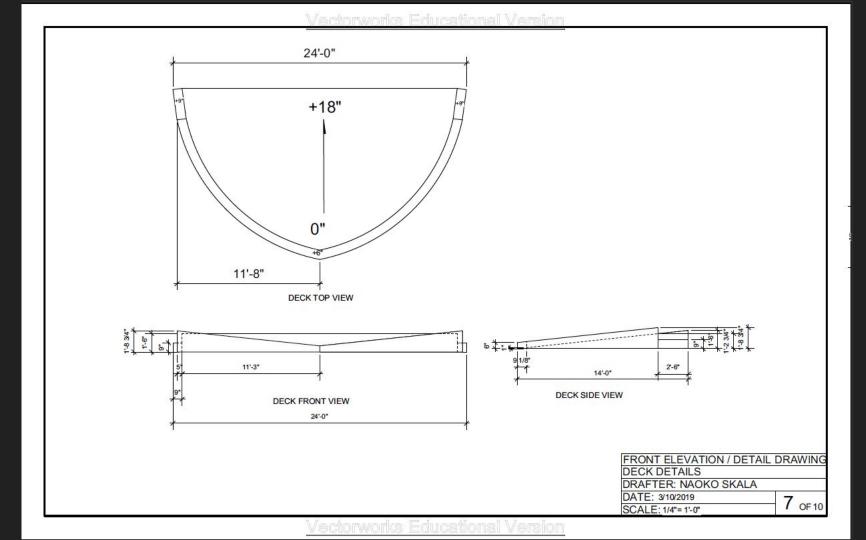

### Drafting

Vectorworks Educational Version

Vectorworks Educational Version

FRONT ELEVATION / DETAIL DRAWING LIGHTINING BOLT DRAFTER: NAOKO SKALA DATE: 4/4/2019 SCALE: 1/4"= 1'-0" 10 of 10