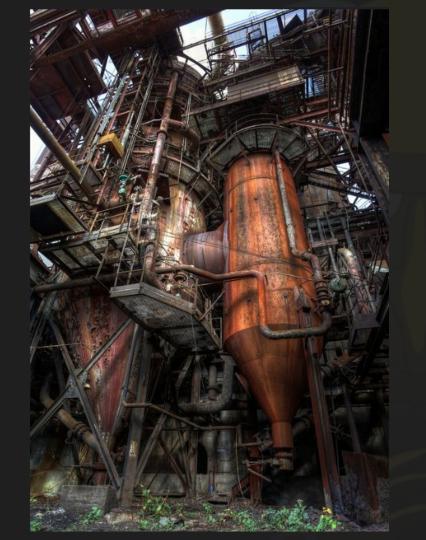

## Conceptual Images

Act 2

Phipps Bend Nuclear Power Plant (Surgoinsville, TN) [OC] [4000x2250]