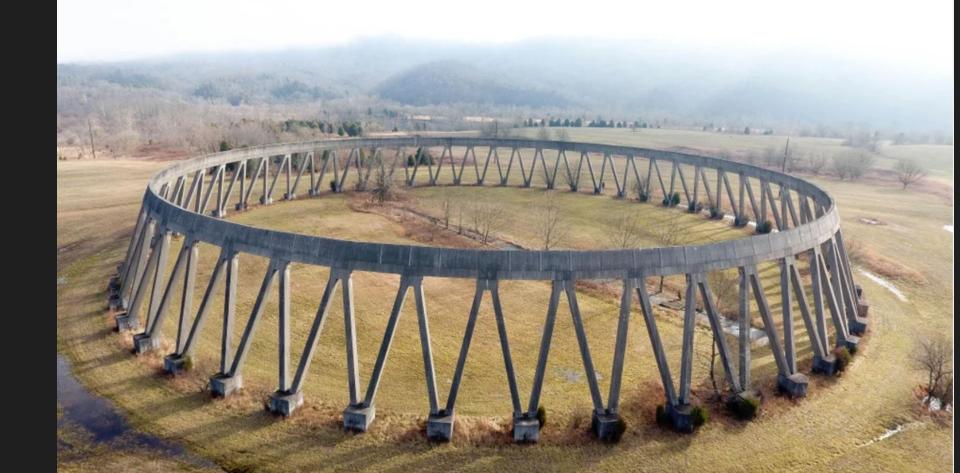

## Conceptual Images

Act 2

Phipps Bend Nuclear Power Plant (Surgoinsville, TN) [OC] [4000x2250]