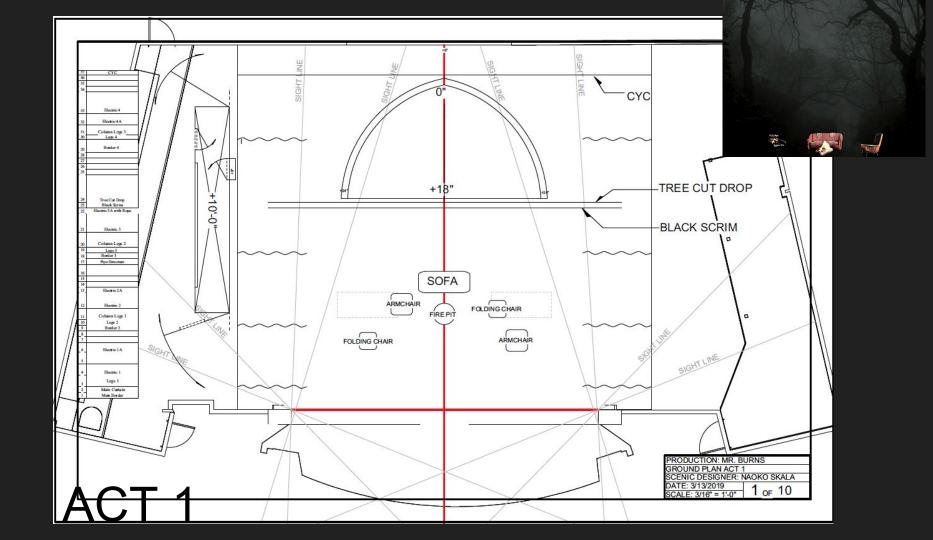

| Act 3                                       |  | p. 41-45 |
| Colored Rendering, Ground Plan and 3D Model |  |          |
| Act 1                                       |  | p. 46-48 |
| Act 2                                       |  | p. 49-52 |
| Act 3                                       |  | p. 53-56 |
| Drafting                                    |  |          |
| Paint Sample                                |  | p. 65-72 |
|                                             |  |          |

# Inspirational Images











## Conceptual Images

Act 1







## Conceptual Images

Act 2

















Phipps Bend Nuclear Power Plant (Surgoinsville, TN) [OC] [4000x2250]

















































#### Conceptual Images













# Colored Rendering Ground Plan





# Colored Rendering Ground Plan 3D Model







# Colored Rendering Ground Plan 3D Model







### Drafting



Vectorworks Educational Version



Vectorworks Educational Version













FRONT ELEVATION / DETAIL DRAWING LIGHTINING BOLT DRAFTER: NAOKO SKALA DATE: 4/4/2019 SCALE: 1/4"= 1'-0" 10 of 10

### Paint Sample











#### Ship Wall



#### Deck Facing





#### Deck





## Thank you